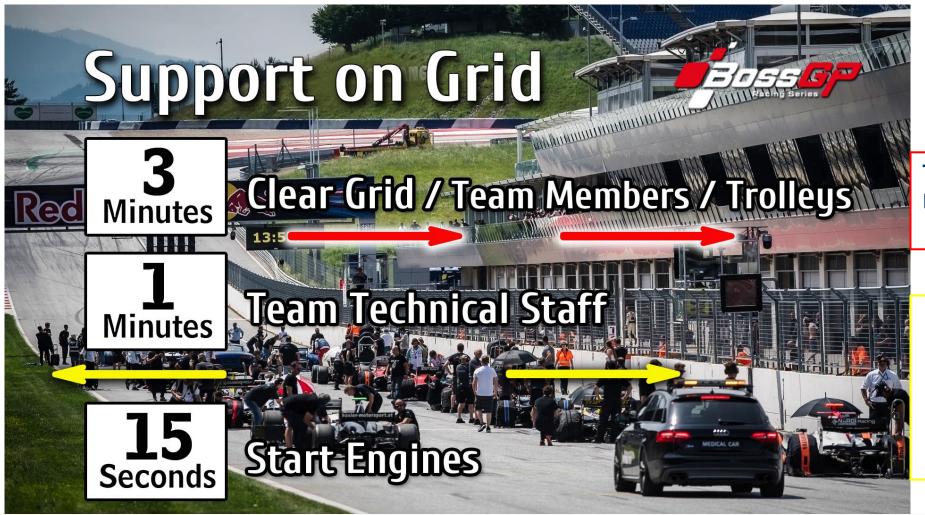

### **GRID EVACUATION**

TROLLEYS AND SPECTATORS
EVACUATION AT 3 MINUTES
BY THE GATES

ENGINEERS, TYRES
WARMER MAN & PEOPLE
IN CHARGE OF THE
STARTING DEVICE WILL
MOVED ON LEFT & RIGHT
SIDES (BLUE LANE)