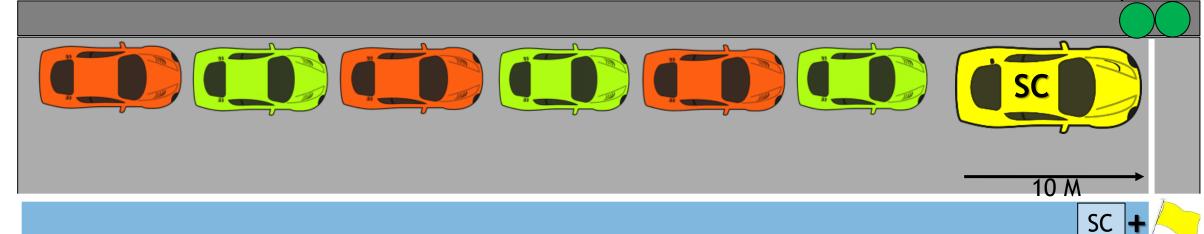

# **RESUME of THE RACE WITH SC**

Feux sortie pit lane

box

box

#### **SAFETY CAR PROCEDURE**

All cars must follow the SC everywhere it goes when its orange lights are on (escape road, pit lane...)

**SC** position

You will be able to overtake the SC when its green lights will be on