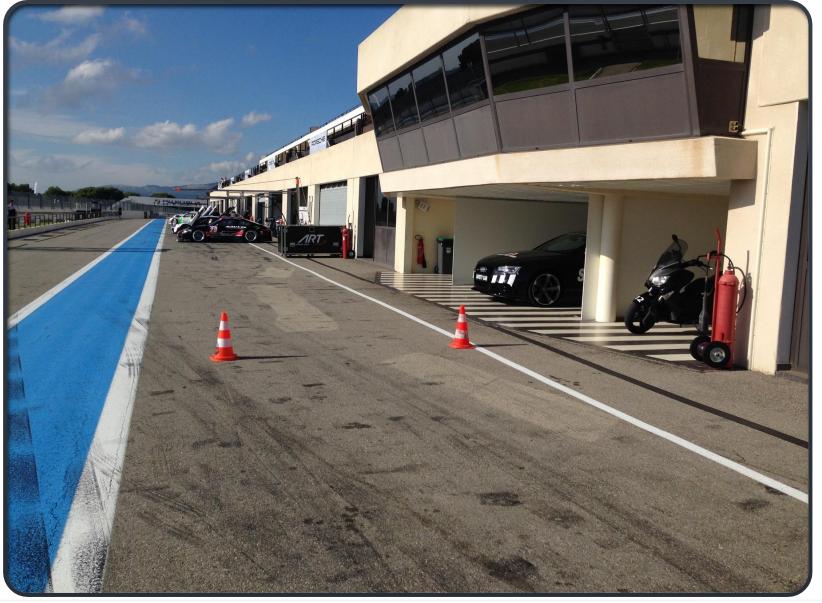

## **PADDOCK**

## PIT EXIT LIGHT REPEATER

### PIT EXIT

END OF THE SPEED LIMIT AT THE LINE & BOARD

PAY ATTENTION TO THE LIGHT AND RESPECT IT!

### PIT EXIT

YELLOW ARROW FLASHING
TO ADVISE CARS IN THE
STRAIGHT LINE OF CARS
LEAVING THE PIT

### PIT EXIT WHITE LINE

#### RESPECT THE WHITE LINE UNTIL THE END & THE SC 2 LINE