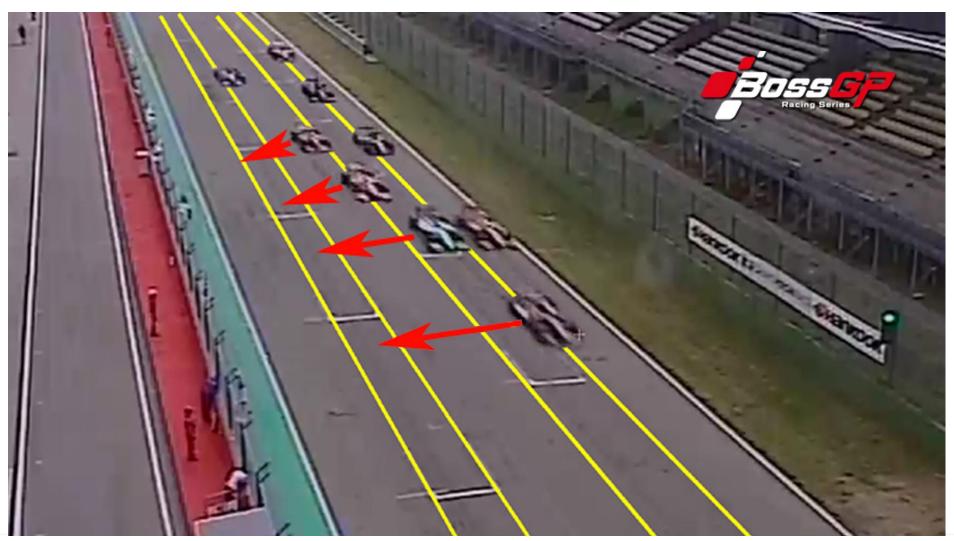

# **STARTING PROCEDURE**2 LEADING CARS

### STARTING PROCEDURE

#### **ROLLING START 2X2 pole position Left Hand Side**

#### **GRID FORMATION 2X2 IN LINE AT T11**

#### **YOU MUST BE IN 2 SEPARATE LINES**