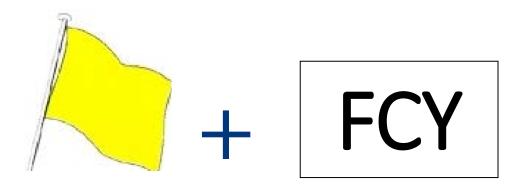

#### **FULL COURSE YELLOW PROCEDURE**

#### **ONLY DURING QUALIFYING SESSION**

SLOW DOWN, OVERTAKING IS NOT ALLOWED (max 80km/h)
BE CAREFUL ABOUT HAZARD ON TRACK, MARSHALS ...