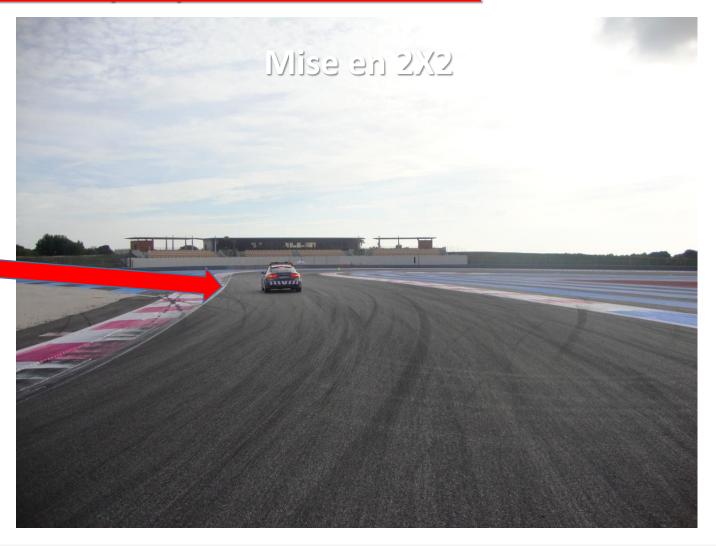

#### **ROLLING START 2X2 pole position Left Hand Side**

#### **GRID FORMATION 2X2 IN LINE AT T11**

#### **YOU MUST BE IN 2 SEPARATE LINES**