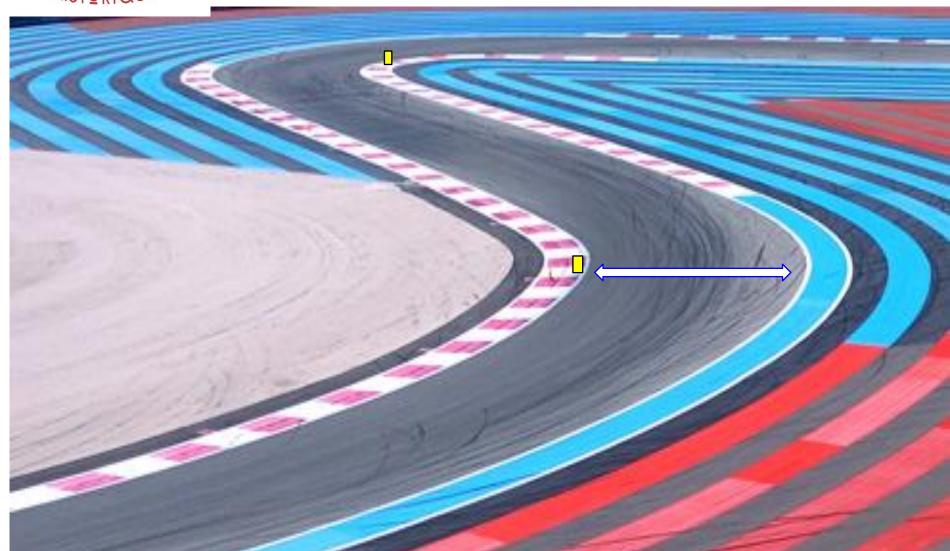

### TRACK LIMITS

BOLLARDS TO ENFORCE TRACK EDGES T2-T7-T8

WHITE LINES ARE
THE TRACK LIMITS