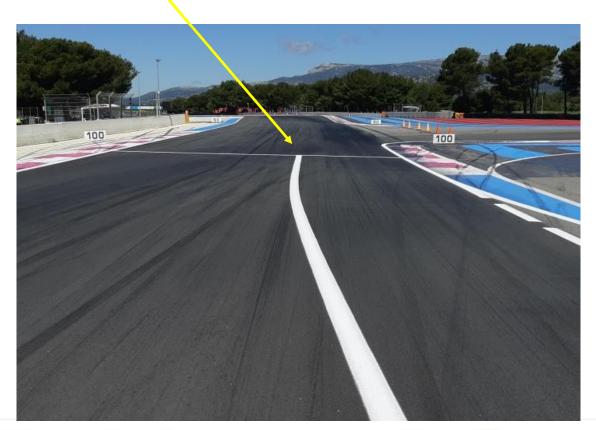

### PIT EXIT WHITE LINE

#### RESPECT THE WHITE LINE UNTIL THE END & THE SC 2 LINE