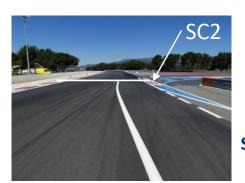

# WELCOME

## BRIEFING ROLLING START































































#### **PIT LANE**









**PIT IN AT :5,454 km** 

<u>PIT OUT AT:</u> 0,279km

**OFFSET FINISH LINE TO START** 

LINE:

111 Meters

**PIT IN TO PIT OUT: 541 Meters** 



























SC<sub>1</sub>



## **PADDOCK**































## PIT EXIT LIGHT REPEATER































### PIT EXIT



END OF THE SPEED LIMIT AT THE LINE & BOARD

PAY ATTENTION TO THE LIGHT AND RESPECT IT!





























### PIT EXIT



YELLOW ARROW FLASHING
TO ADVISE CARS IN THE
STRAIGHT LINE OF CARS
LEAVING THE PIT





























### PIT EXIT WHITE LINE

#### RESPECT THE WHITE LINE UNTIL THE END & THE SC 2 LINE

































#### **ESCAPE ROAD AT T1**



































### TRACK LIMITS





BOLLARDS TO ENFORCE T