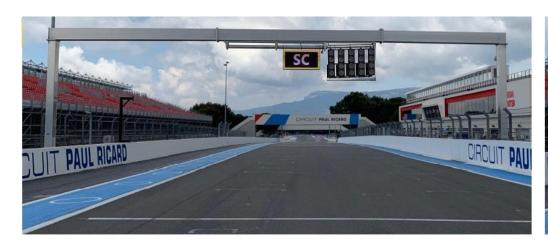

# RACE DIRECTOR SIGNALLING AREA RHD DE FRANCE CONTROL LINE /FINISH LINE/ SC RESTART LINE

**SC RESTART LINE** 

**DRIVE THROUGH** 

STOP&GO

#### START GANTRY RD SIGNALS REPEATER

DRIVE THROUGH

STOP&GO

T PAUL RICARD

CIRCUIT PA