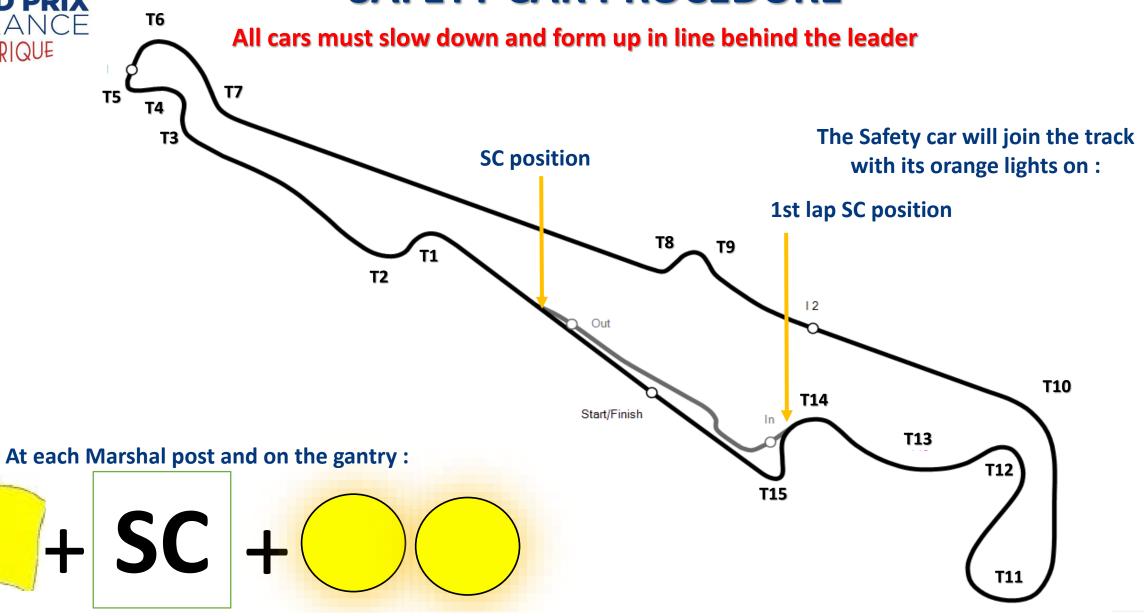

#### **SAFETY CAR PROCEDURE**

#### **SAFETY CAR PROCEDURE**

All cars must follow the SC everywhere it goes when its orange lights are on (escape road, pit lane...)

**SC** position

You will be able to overtake the SC when its green lights will be on