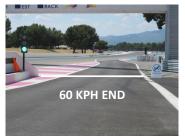

# WELCOME

## BRIEFING ROLLING START































































#### **PIT LANE**









**PIT IN AT :5,454 km** 

<u>PIT OUT AT:</u> 0,279km

**OFFSET FINISH LINE TO START** 

LINE:

111 Meters

**PIT IN TO PIT OUT: 541 Meters** 



























SC<sub>1</sub>



## **PADDOCK**































## PIT EXIT LIGHT REPEATER































### PIT EXIT



END OF THE SPEED LIMIT AT THE LINE & BOARD

PAY ATTENTION TO THE LIGHT AND RESPECT IT!





























### PIT EXIT



YELLOW ARROW FLASHING
TO ADVISE CARS IN THE
STRAIGHT LINE OF CARS
LEAVING THE PIT





























### PIT EXIT WHITE LINE

#### RESPECT THE WHITE LINE UNTIL THE END & THE SC 2 LINE

































#### **ESCAPE ROAD AT T1**



































### TRACK LIMITS





BOLLARDS TO ENFORCE TRACK EDGES T2-T7-T8