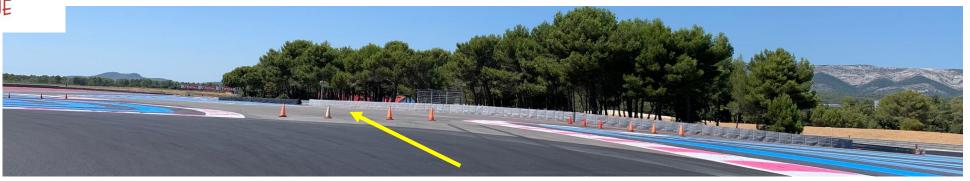

G ROLLING START































































#### **PIT LANE**









**PIT IN AT :5,454 km** 

<u>PIT OUT AT:</u> 0,279km

**OFFSET FINISH LINE TO START** 

LINE:

111 Meters

**PIT IN TO PIT OUT: 541 Meters** 



























SC<sub>1</sub>



## **PADDOCK**































## PIT EXIT LIGHT REPEATER































### PIT EXIT



END OF THE SPEED LIMIT AT THE LINE & BOARD

PAY ATTENTION TO THE LIGHT AND RESPECT IT!





























### PIT EXIT



YELLOW ARROW FLASHING
TO ADVISE CARS IN THE
STRAIGHT LINE OF CARS
LEAVING THE PIT





























### PIT EXIT WHITE LINE

#### RESPECT THE WHITE LINE UNTIL THE END & THE SC 2 LINE

































#### **ESCAPE ROAD AT T1**



































### TRACK LIMITS





BOLLARDS TO ENFORCE TRACK EDGES T2-T7-T8

WHITE LINES ARE
THE TRACK LIMITS





























# ESCAPE ROAD T3 T4/T5



**KEEP LEFT** 





























# SAFETY TRACK OPENINGS IN ORANGE, MARSHAL POST EXTINGUISHERS TRACK LIGHT PANELS































### PIT ENTRY T14

































#### PIT LANE SPEED LIMIT































#### START & END OF THE WORKING LIMITS

#### START OF THE WORKING AREA



#### **END OF THE WORKING AREA**































### **WORK IN THE PIT LANE**































**STOP AND GO AREA** 



































# STARTING PROCEDURE





























## **Grid Walk**



Position Grid Walk: 1x1