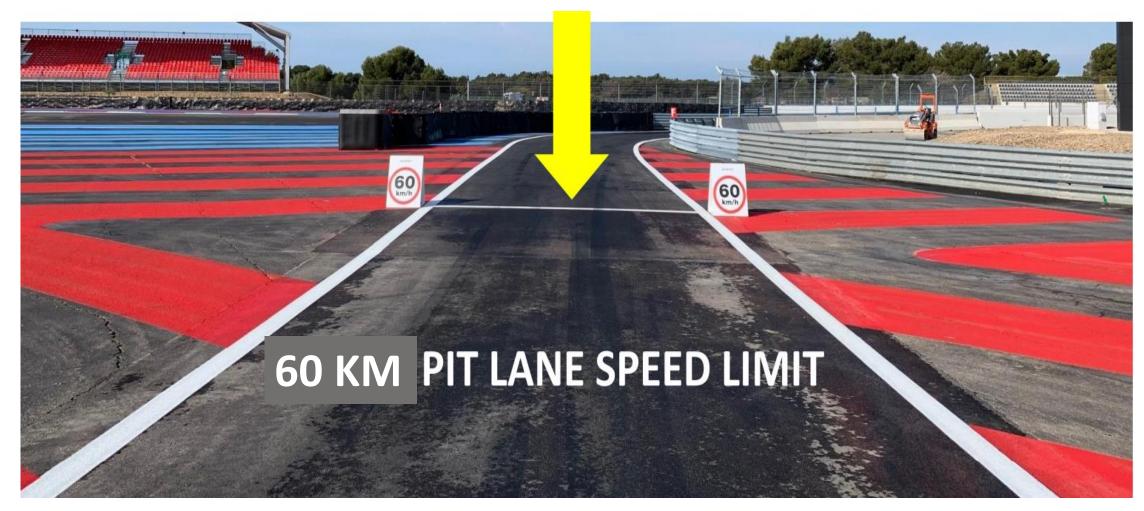

THE SPEED LIMIT AT THE LINE & BOARD

PAY ATTENTION TO THE LIGHT AND RESPECT IT!





























### PIT EXIT



YELLOW ARROW FLASHING
TO ADVISE CARS IN THE
STRAIGHT LINE OF CARS
LEAVING THE PIT





























### PIT EXIT WHITE LINE

#### RESPECT THE WHITE LINE UNTIL THE END & THE SC 2 LINE

































#### **ESCAPE ROAD AT T1**



































### TRACK LIMITS





BOLLARDS TO ENFORCE TRACK EDGES T2-T7-T8

WHITE LINES ARE
THE TRACK LIMITS





























# ESCAPE ROAD T3 T4/T5



**KEEP LEFT** 





























# SAFETY TRACK OPENINGS IN ORANGE, MARSHAL POST EXTINGUISHERS TRACK LIGHT PANELS































### PIT ENTRY T14

































#### PIT LANE SPEED LIMIT































#### START & END OF THE WORKING LIMITS

#### START OF THE WORKING AREA



#### **END OF THE WORKING AREA**































### **WORK IN THE PIT LANE**































**STOP AND GO AREA** 



































# STARTING PROCEDURE





























## **Grid Walk**



Position Grid Walk: 1x1





























### **GRID EVACUATION**



TROLLEYS AND SPECTATORS
EVACUATION AT 3 MINUTES
BY THE GATES

ENGINEERS, TYRES
WARMER MAN & PEOPLE
IN CHARGE OF THE
STARTING DEVICE WILL
MOVED ON LEFT & RIGHT
SIDES (BLUE LANE)





























# **STARTING PROCEDURE**2 LEADING CARS































### STARTING PROCEDURE

#### **ROLLING START 2X2 pole position Left Hand Side**

#### AT