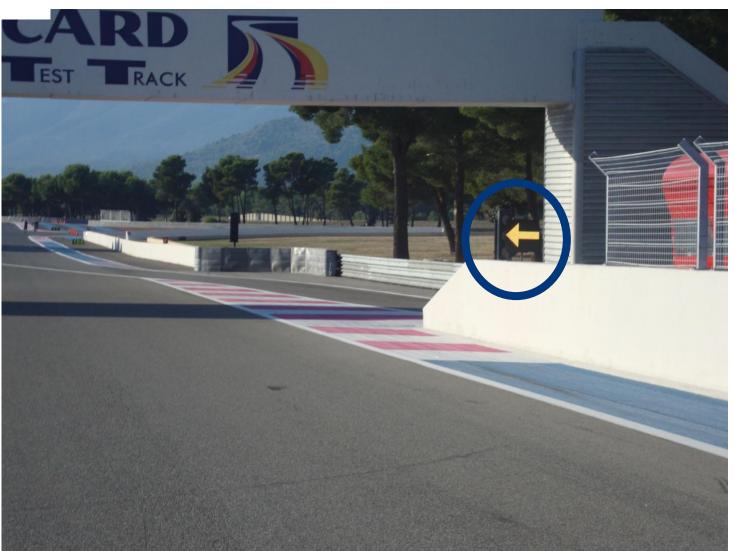

### PIT EXIT

YELLOW ARROW FLASHING
TO ADVISE CARS IN THE
STRAIGHT LINE OF CARS
LEAVING THE PIT