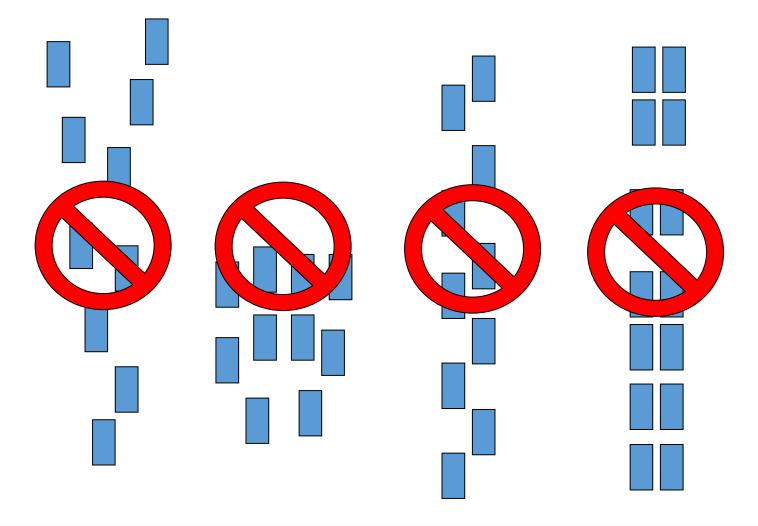

#### **GRID FORMATION 2X2 IN LINE AT T11**

#### **YOU MUST BE IN 2 SEPARATE LINES**