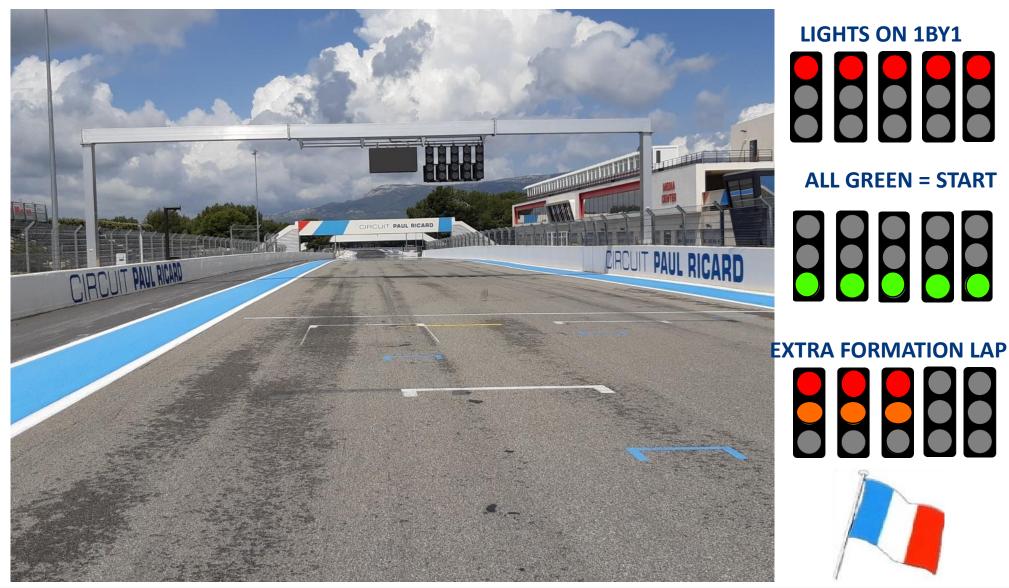

TYRES
WARMER MAN & PEOPLE
IN CHARGE OF THE
STARTING DEVICE WILL
MOVED ON LEFT & RIGHT
SIDES (BLUE LANE)





























# **STARTING PROCEDURE**2 LEADING CARS































### STARTING PROCEDURE

#### **ROLLING START 2X2 pole position Left Hand Side**

#### AT THE END OF THE START PROCEDURE

H= Green flag start of the formation lap

- Formation lap behind Pace Car
- Grid formation 2X2 at T11

#### **Stop warming up your tyres**

- Pace Car return into the pitlane
- Leader maintain the speed and cars stay in formation 2X2

**False start = Drive Through** 































#### **GRID FORMATION 2X2 IN LINE AT T11**

































#### **YOU MUST BE IN 2 SEPARATE LINES**































#### **START LIGHT GANTRY**





























**GRAND PRIX** 

# RACE DIRECTOR SIGNALLING AREA RHD DE FRANCE CONTROL LINE /FINISH LINE/ SC RESTART LINE

**SC RESTART LINE** 















**DRIVE THROUGH** 

STOP&GO





























#### START GANTRY RD SIGNALS REPEATER













DRIVE THROUGH

STOP&GO



T PAUL RICARD









CIRCUIT PA























# SAFETY PROCEDURES





























#### **FULL COURSE YELLOW PROCEDURE**

#### **ONLY DURING QUALIFYING SESSION**



SLOW DOWN, OVERTAKING IS NOT ALLOWED (max 80km/h)
BE CAREFUL ABOUT HAZARD ON TRACK, MARSHALS ...





























#### RED FLAG PROCEDURE



- FREE PRACTICE & QUALIFYING SESSION: Time suspended, all cars must slow down, overtaking is forbidden, be careful about hazard on track, return to the pi