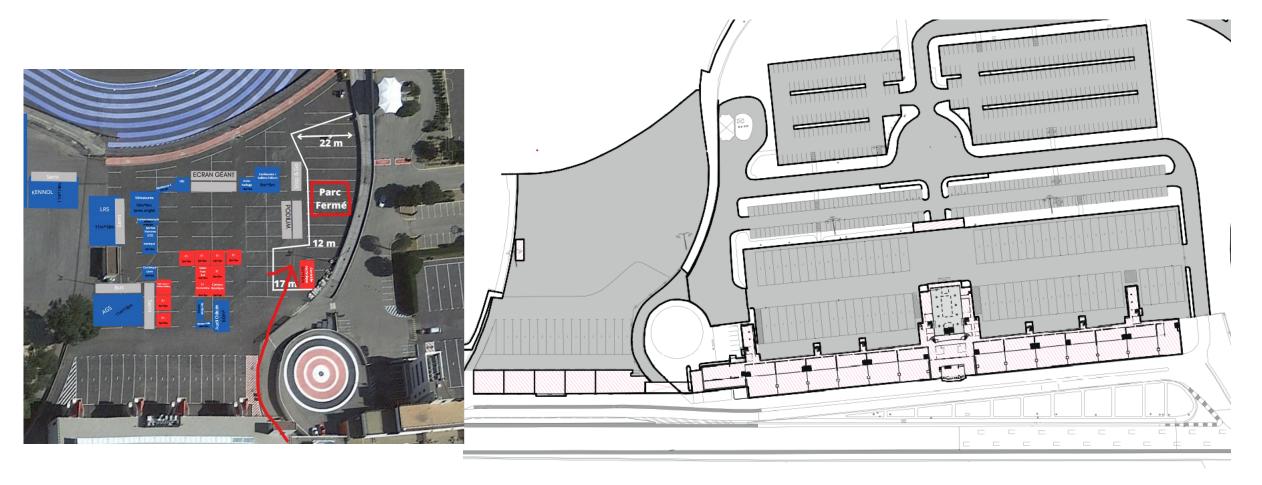

# WELCOME

## BRIEFING ROLLING START































































#### **PIT LANE**









**PIT IN AT :5,454 km** 

<u>PIT OUT AT:</u> 0,279km

**OFFSET FINISH LINE TO START** 

LINE:

111 Meters

**PIT IN TO PIT OUT: 541 Meters** 



























SC<sub>1</sub>



## **PADDOCK**































## PIT EXIT LIGHT REPEATER































### PIT EXIT



END OF THE SPEED LIMIT AT THE LINE & BOARD

PAY ATTENTION TO THE LIGHT AND RESPECT IT!





























### PIT EXIT



YELLOW ARROW FLASHING
TO ADVISE CARS IN THE
STRAIGHT LINE OF CARS
LEAVING THE PIT





























### PIT EXIT WHITE LINE

#### RESPECT THE WHITE LINE UNTIL THE END & THE SC 2 LINE

































#### **ESCAPE ROAD AT T1**



































### TRACK LIMITS





BOLLARDS TO ENFORCE TRACK EDGES T2-T7-T8

WHITE LINES ARE
THE TRACK LIMITS





























# ESCAPE ROAD T3 T4/T5



**KEEP LEFT** 





























# SAFETY TRACK OPENINGS IN ORANGE, MARSHAL POST EXTINGUISHERS TRACK LIGHT PANEL