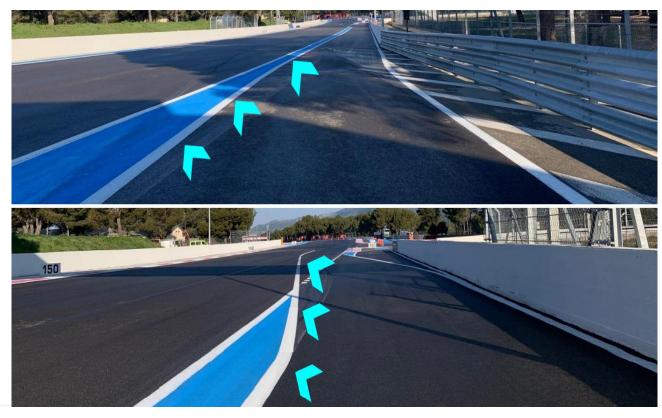

### PIT EXIT WHITE LINE

#### RESPECT THE WHITE LINE UNTIL THE END & THE SC 2 LINE