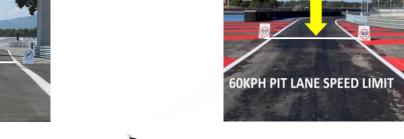

# WELCOME

## BRIEFING ROLLING START































































#### **PIT LANE**









**PIT IN AT :5,454 km** 

<u>PIT OUT AT:</u> 0,279km

**OFFSET FINISH LINE TO START** 

LINE:

111 Meters

**PIT IN TO PIT OUT: 541 Meters** 



























SC<sub>1</sub>



## **PADDOCK**































## PIT EXIT LIGHT REPEATER































### PIT EXIT



END OF THE SPEED LIMIT AT THE LINE & BOARD

PAY ATTENTION TO THE LIGHT AND RESPECT IT!





























### PIT EXIT



YELLOW ARROW FLASHING
TO ADVISE CARS IN THE
STRAIGHT LINE OF CARS
LEAVING THE PIT





























### PIT EXIT WHITE LINE

#### RESPECT THE WHITE LINE UNTIL THE END & THE SC 2 LINE

































#### **ESCAPE ROAD AT T1**



































### TRACK LIMITS





BOLLARDS TO ENFORCE TRACK EDGES T2-T7-T8

WH