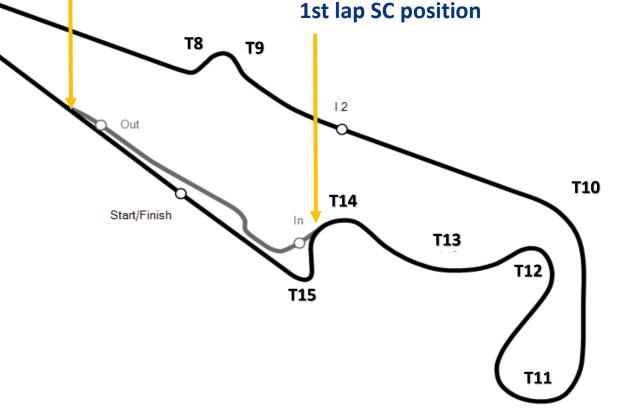

#### **SAFETY CAR PROCEDURE**

#### **SAFETY CAR PROCEDURE**

All cars must follow the SC everywhere it goes when its orange lights are on (escape road, pit lane...)

**SC** position

You will be able to overtake the SC when its green lights will be on