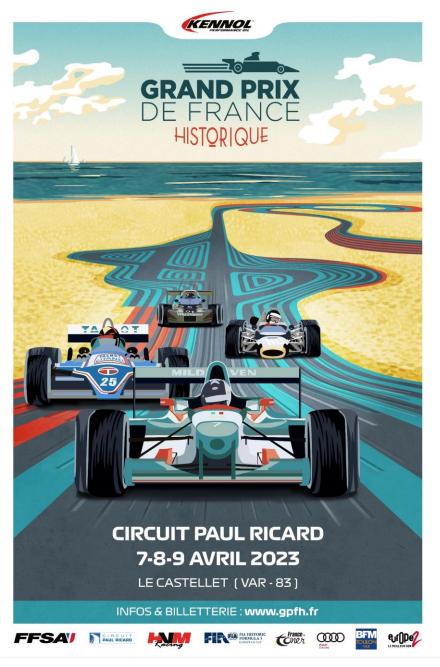

HITE LINE UNTIL THE END & THE SC 2 LINE

































#### **ESCAPE ROAD AT T1**



































### TRACK LIMITS





BOLLARDS TO ENFORCE TRACK EDGES T2-T7-T8

WHITE LINES ARE
THE TRACK LIMITS





























# ESCAPE ROAD T3 T4/T5



**KEEP LEFT** 





























# SAFETY TRACK OPENINGS IN ORANGE, MARSHAL POST EXTINGUISHERS TRACK LIGHT PANELS































### PIT ENTRY T14

































#### PIT LANE SPEED LIMIT































#### START & END OF THE WORKING LIMITS

#### START OF THE WORKING AREA



#### **END OF THE WORKING AREA**































### **WORK IN THE PIT LANE**































**STOP AND GO AREA** 



































# STARTING PROCEDURE





























## **Grid Walk**



Position Grid Walk: 1x1





























### **GRID EVACUATION**



TROLLEYS AND SPECTATORS
EVACUATION AT 3 MINUTES
BY THE GATES

ENGINEERS, TYRES
WARMER MAN & PEOPLE
IN CHARGE OF THE
STARTING DEVICE WILL
MOVED ON LEFT & RIGHT
SIDES (BLUE LANE)





























# **STARTING PROCEDURE**2 LEADING CARS































### STARTING PROCEDURE

#### **ROLLING START 2X2 pole position Left Hand Side**

#### AT THE END OF THE START PROCEDURE

H= Green flag start of the formation lap

- Formation lap behind Pace Car
- Grid formation 2X2 at T11

#### **Stop warming up your tyres**

- Pace Car return into the pitlane
- Leader maintain the speed and cars stay in formation 2X2

**False star