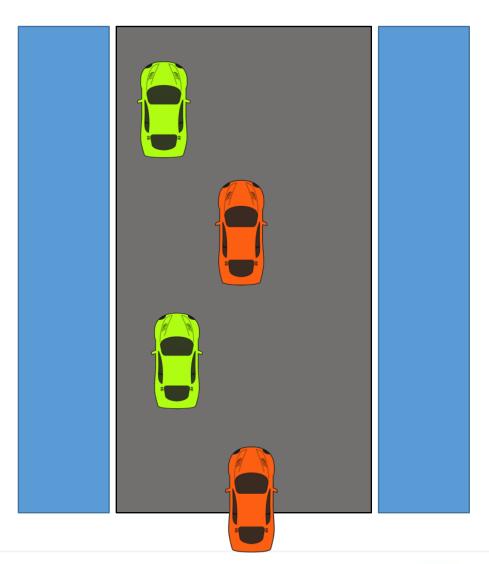

#### **GRID FORMATION 2X2 IN LINE AT T11**

#### **YOU MUST BE IN 2 SEPARATE LINES**