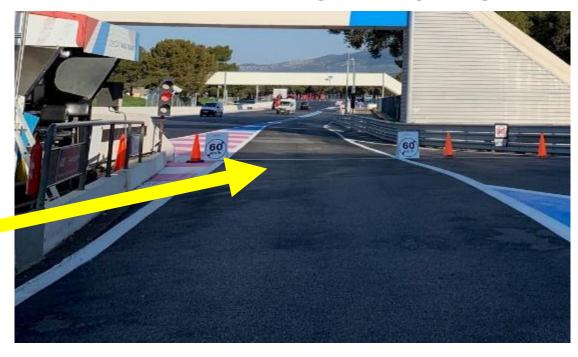

### PIT EXIT

END OF THE SPEED LIMIT AT THE LINE & BOARD

PAY ATTENTION TO THE LIGHT AND RESPECT IT!

### PIT EXIT

YELLOW ARROW FLASHING
TO ADVISE CARS IN THE
STRAIGHT LINE OF CARS
LEAVING THE PIT