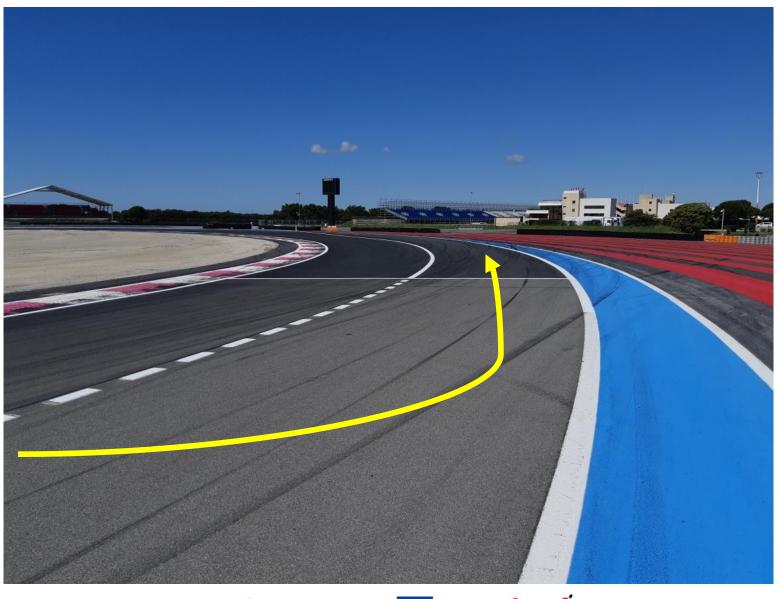

ER































### PIT EXIT



END OF THE SPEED LIMIT AT THE LINE & BOARD

PAY ATTENTION TO THE LIGHT AND RESPECT IT!





























### PIT EXIT



YELLOW ARROW FLASHING
TO ADVISE CARS IN THE
STRAIGHT LINE OF CARS
LEAVING THE PIT





























### PIT EXIT WHITE LINE

#### RESPECT THE WHITE LINE UNTIL THE END & THE SC 2 LINE

































#### **ESCAPE ROAD AT T1**



































### TRACK LIMITS





BOLLARDS TO ENFORCE TRACK EDGES T2-T7-T8

WHITE LINES ARE
THE TRACK LIMITS





























# ESCAPE ROAD T3 T4/T5



**KEEP LEFT** 





























# SAFETY TRACK OPENINGS IN ORANGE, MARSHAL POST EXTINGUISHERS TRACK LIGHT PANELS































### PIT ENTRY T14

































#### PIT LANE SPEED LIMIT































#### START & END OF THE WORKING LIMITS

#### START OF THE WORKING AREA



#### **END OF THE WORKING AREA**































### **WORK IN THE PIT LANE**































**STOP AND GO AREA** 



































# STARTING PROCEDURE





























## **Grid Walk**



Position Grid Walk: 1x1





























### **GRID EVACUATION**



TROLLEYS AND SPECTATORS
EVACUATION AT 3 MINUTES
BY THE GATES

ENGINEERS, TYRES
WARMER MAN & PEOPLE
IN CHARGE OF THE
STARTING DEVICE WILL
MOVED ON LEFT & RIGHT
SIDES (BLUE LANE)





























# **STARTING PROCEDURE**2 LEADING CARS































### STARTING PROCEDURE

#### **R