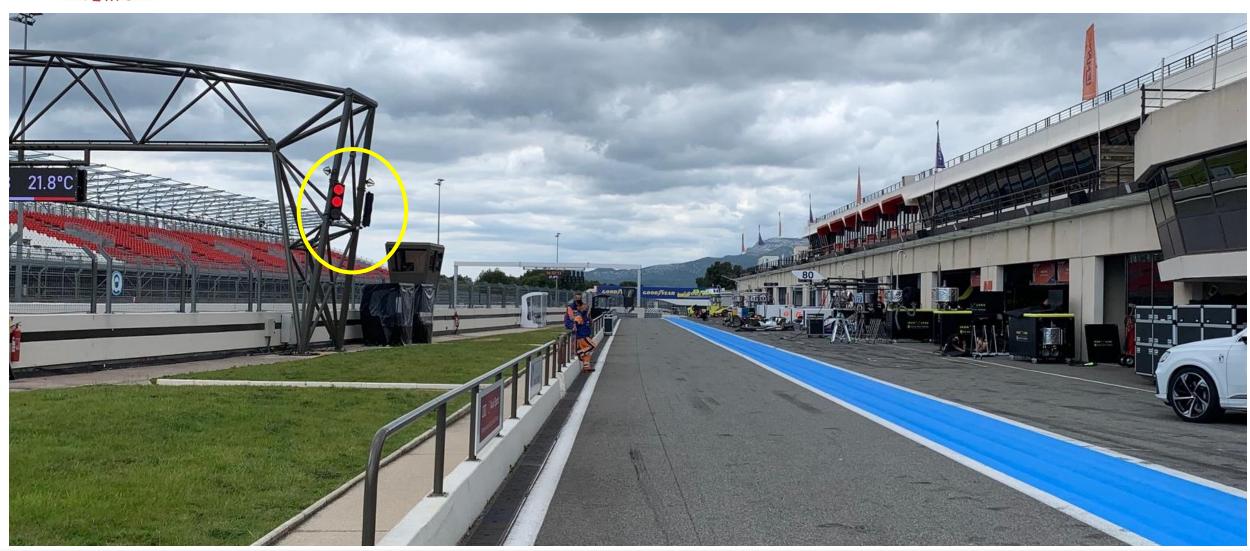

## PIT EXIT LIGHT REPEATER

### PIT EXIT

END OF THE SPEED LIMIT AT THE LINE & BOARD

PAY ATTENTION TO THE LIGHT AND RESPECT IT!

### PIT EXIT

YELLOW ARROW FLASHING
TO ADVISE CARS IN THE
STRAIGHT LINE OF CARS
LEAVING THE PIT