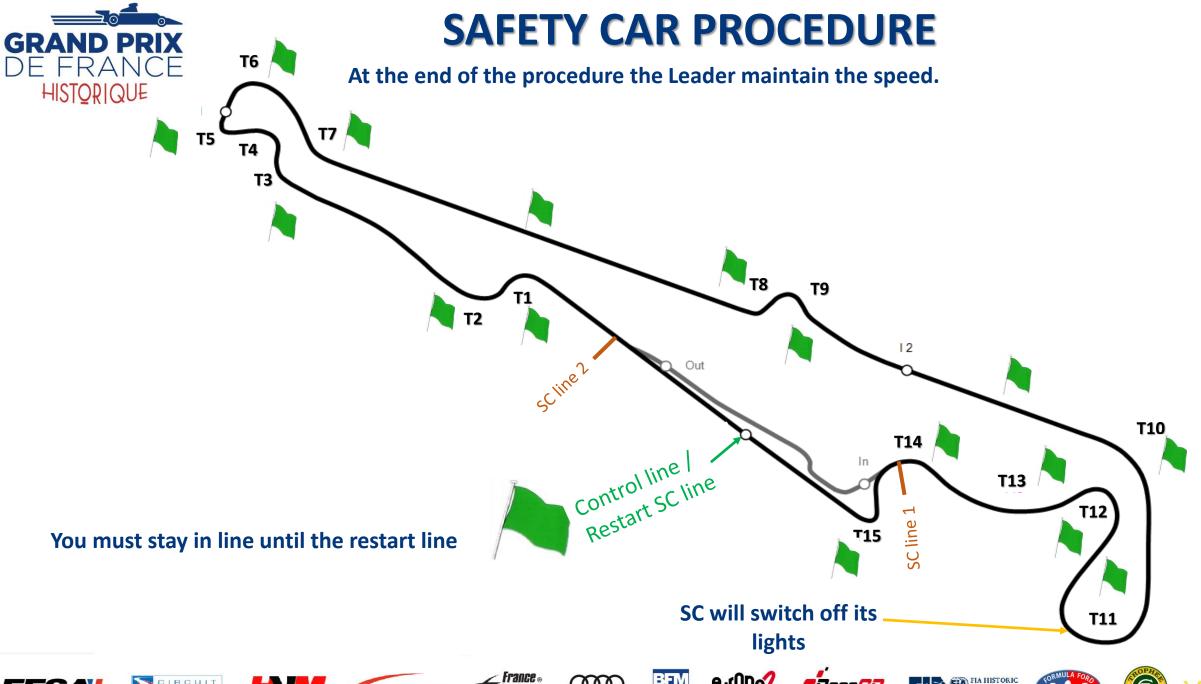

#### **SAFETY CAR PROCEDURE**

#### **SAFETY CAR PROCEDURE**

All cars must follow the SC everywhere it goes when its orange lights are on (escape road, pit lane...)

**SC** position

You will be able to overtake the SC when its green lights will be on