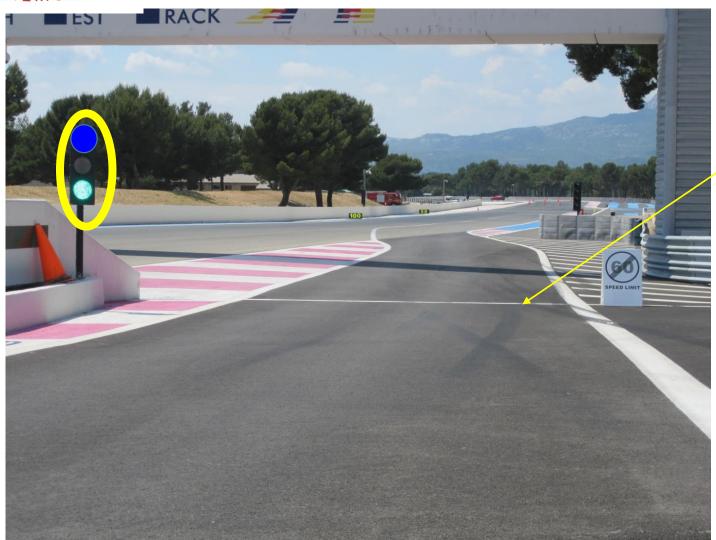

## PIT EXIT LIGHT REPEATER

### PIT EXIT

END OF THE SPEED LIMIT AT THE LINE & BOARD

PAY ATTENTION TO THE LIGHT AND RESPECT IT!