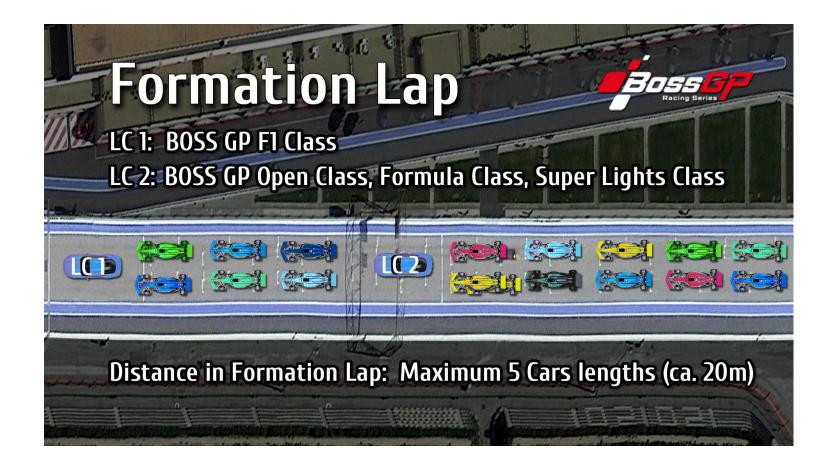

# **STARTING PROCEDURE**2 LEADING CARS

#### **ROLLING START 2X2 pole position Left Hand Side**

#### AT THE END OF THE START PROCEDURE

H= Green flag start of the formation lap

- Formation lap behind Pace Car
- Grid formation 2X2 at T11

#### **GRID FORMATION 2X2 IN LINE AT T11**

#### **YOU MUST BE IN 2 SEPARATE LINES**