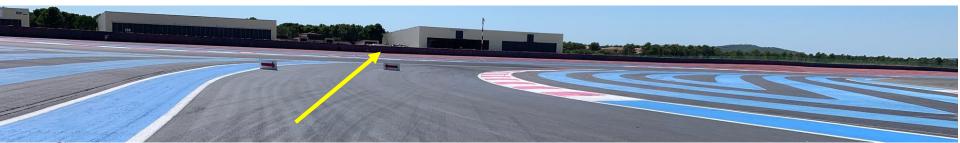

LLING START































































#### **PIT LANE**









**PIT IN AT :5,454 km** 

<u>PIT OUT AT:</u> 0,279km

**OFFSET FINISH LINE TO START** 

LINE:

111 Meters

**PIT IN TO PIT OUT: 541 Meters** 



























SC<sub>1</sub>



## **PADDOCK**































## PIT EXIT LIGHT REPEATER































### PIT EXIT



END OF THE SPEED LIMIT AT THE LINE & BOARD

PAY ATTENTION TO THE LIGHT AND RESPECT IT!





























### PIT EXIT



YELLOW ARROW FLASHING
TO ADVISE CARS IN THE
STRAIGHT LINE OF CARS
LEAVING THE PIT





























### PIT EXIT WHITE LINE

#### RESPECT THE WHITE LINE UNTIL THE END & THE SC 2 LINE

































#### **ESCAPE ROAD AT T1**



































### TRACK LIMITS





BOLLARDS TO ENFORCE TRACK EDGES T2-T7-T8

WHITE LINES ARE
THE TRACK LIMITS





























# ESCAPE ROAD T3 T4/T5



**KEEP LEFT** 





























# SAFETY TRACK OPENINGS IN ORANGE, MARSHAL POST EXTINGUISHERS TRACK LIGHT PANELS































### PIT ENTRY T14

































#### PIT LANE SPEED LIMIT































#### START & END OF THE WORKING LIMITS

#### START OF THE WORKING AREA



#### **END OF THE WORKING AREA**































### **WORK IN THE PIT LANE**































**STOP AND GO AREA** 



































# STARTING PROCEDURE





























## **Grid Walk**



Position Grid Walk: 1x1