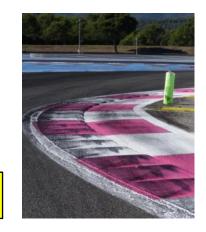

#### **PIT LANE**









**PIT IN AT :5,454 km** 

<u>PIT OUT AT:</u> 0,279km

**OFFSET FINISH LINE TO START** 

LINE:

111 Meters

**PIT IN TO PIT OUT: 541 Meters** 



























SC<sub>1</sub>



## **PADDOCK**































## PIT EXIT LIGHT REPEATER































### PIT EXIT



END OF THE SPEED LIMIT AT THE LINE & BOARD

PAY ATTENTION TO THE LIGHT AND RESPECT IT!





























### PIT EXIT



YELLOW ARROW FLASHING
TO ADVISE CARS IN THE
STRAIGHT LINE OF CARS
LEAVING THE PIT





























### PIT EXIT WHITE LINE

#### RESPECT THE WHITE LINE UNTIL THE END & THE SC 2 LINE

































#### **ESCAPE ROAD AT T1**



































### TRACK LIMITS





BOLLARDS TO ENFORCE TRACK EDGES T2-T7-T8

WHITE LINES ARE
THE TRACK LIMITS





























# ESCAPE ROAD T3 T4/T5



**KEEP LEFT** 





























# SAFETY TRACK OPENINGS IN ORANGE, MARSHAL POST EXTINGUISHERS TRACK LIGHT PANELS































### PIT ENTRY T14

































#### PIT LANE SPEED LIMIT































#### START & END OF THE WORKING LIMITS

#### START OF THE WORKING AREA



#### **END OF THE WORKING AREA**































### **WORK IN THE PIT LANE**































**STOP AND GO AREA** 



































# STARTING PROCEDURE





























## **Grid Walk**



Position Grid Walk: 1x1





























### **GRID EVACUATION**