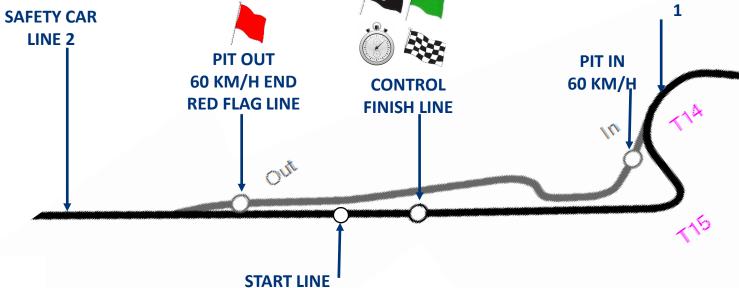

#### **PIT LANE**

**PIT IN AT :5,454 km** 

<u>PIT OUT AT:</u> 0,279km

**OFFSET FINISH LINE TO START** 

LINE:

111 Meters

**PIT IN TO PIT OUT: 541 Meters** 

SC<sub>1</sub>

### PIT ENTRY T14