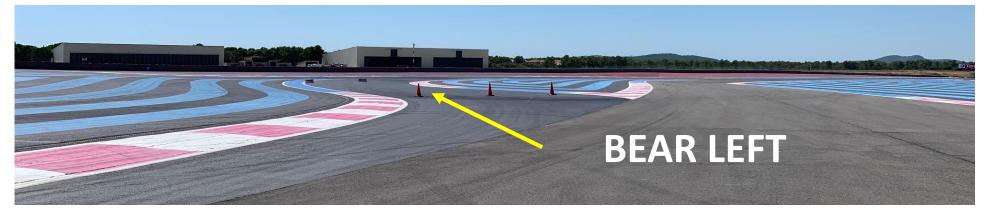

### TRACK LIMITS

BOLLARDS TO ENFORCE TRACK EDGES T2-T7-T8

WHITE LINES ARE
THE TRACK LIMITS