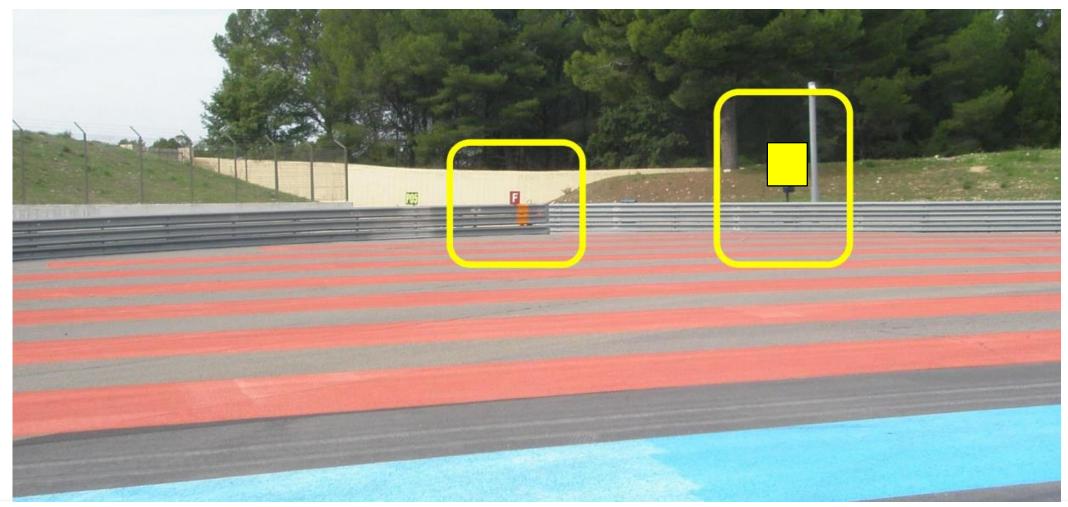

# SAFETY TRACK OPENINGS IN ORANGE, MARSHAL POST EXTINGUISHERS TRACK LIGHT PANELS